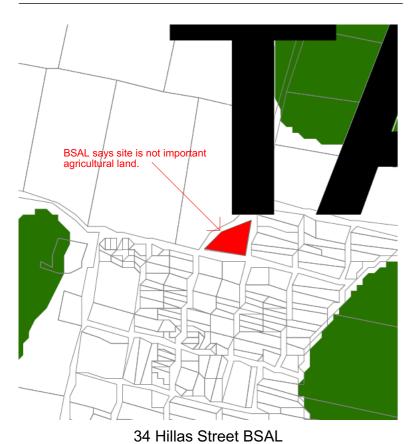

## 34 Hillas AHIMS

34 Hillas Bushfire

Council maps identify the site as not being bushfire affected.

Council maps say site does not have terrestrial biodiversity.

34 Hill Street Terrestrial Biodiversity

Project Partners
Refer to consultant docume
- BCA Consultant - #Certifier
Child Consultant - #Certifier